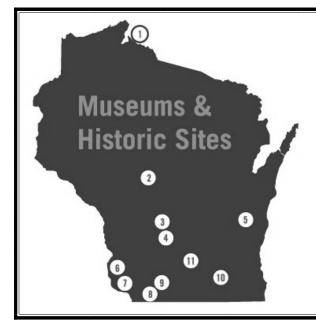

## wisconsinhistory.org

- 1) Madeline Island Museum
- 2) Reed School
- 3) H.H. Bennett Studio
- 4) Circus World
- 5) Wade House
- 6) Villa Louis
- 7) Stonefield
- 8) First Capitol
- 9) Pendarvis
- 10) Old World Wisconsin
- 11) Wisconsin Historical Museum