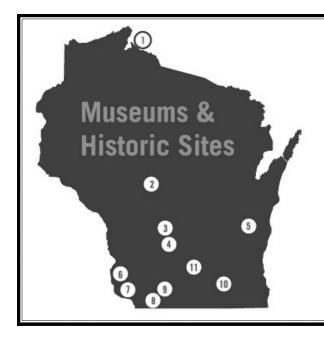

- 1) Madeline Island Museum
- 2) Reed School
- 3) H.H. Bennett Studio
- 4) Circus World
- 5) Wade House
- 6) Villa Louis
- 7) Stonefield
- 8) First Capitol
- 9) Pendarvis
- 10) Old World Wisconsin
- 11) Wisconsin Historical Museum