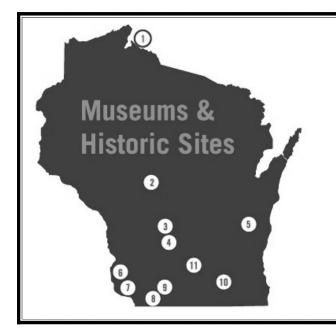

## wisconsinhistory.org

- 1) Madeline Island Museum
- 2) Reed School
- 3) H.H. Bennett Studio
- 4) Circus World
- 5) Wade House
- 6) Villa Louis
- 7) Stonefield
- 8) First Capitol
- 9) Pendarvis
- 10) Old World Wisconsin
- 11) Wisconsin Historical Museum