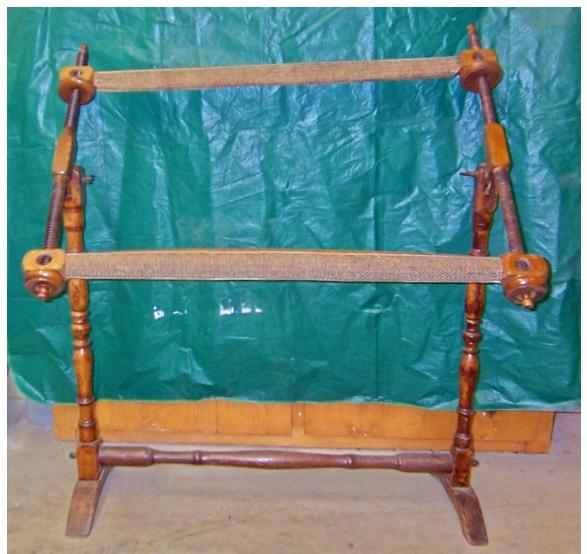

**Antique Tapestry Stretcher**. Available to an appropriate museum. The stretcher is pictured here:

and it is virtually identical to the stretcher featured at this link:

http://www.sellingantiques.co.uk/164763/antique-tapestry-screen-needlepointstretcher-frame-textile-work-stand-c1880/

It is in original condition, complete in every detail, and has never been refinished or modified.

An anonymous donor wishes to donate the stretcher to an appropriate Wisconsin museum. Delivery of the stretcher will have to be arranged by the recipient museum and the donor's contact person.